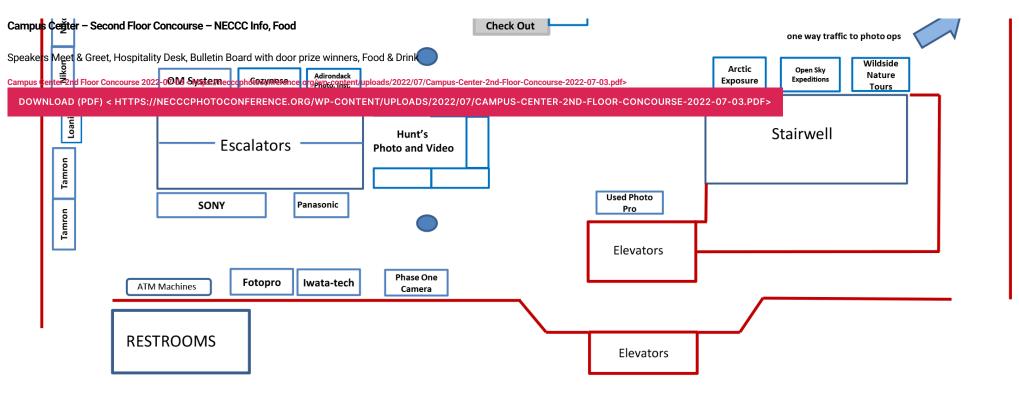

## Where am I? ... and Where do I want to be?

Campus Center - 8th - 9th Floor Plan

•

**Eighth & Ninth Floor** 

Campus Center - 10th - 11h Floor Plan