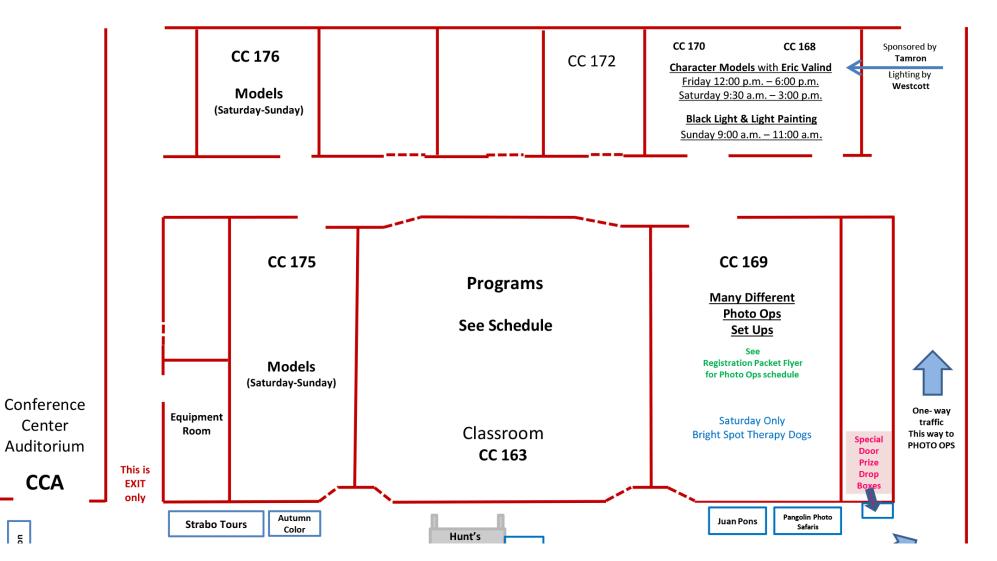

# Where Is...?

2022 NECCC Annual Photography Conference First Floor Conference Center Floor Plan