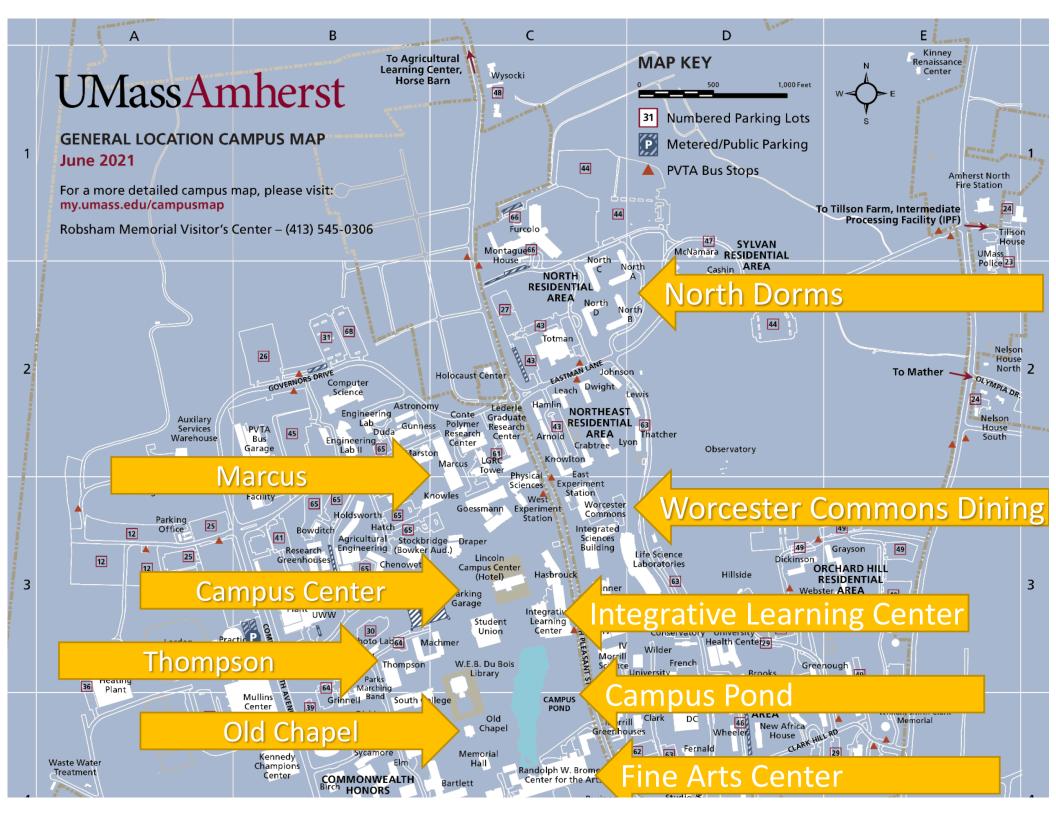

#### UMass Campus Map with NECCC Conference Key Buildings

2022 UMass Campus Map NECCC Highlights < https://necccphotoconference.org/wp-content/uploads/2022/06/2022-UMass-Campus-Map-NECCC-Highlights.pdf>

DOWNLOAD (PDF) < HTTPS://NECCCPHOTOCONFERENCE.ORG/WP-CONTENT/UPLOADS/2022/06/2022-UMASS-CAMPUS-MAP-NECCC-HIGHLIGHTS.PDF>

UMass Campus Map with all buildings < https://necccphotoconference.org/wp-content/uploads/2022/07/campus-map1.pdf>

DOWNLOAD (PDF) < HTTPS://NECCCPHOTOCONFERENCE.ORG/WP-CONTENT/UPLOADS/2022/07/CAMPUS-MAP1.PDF>