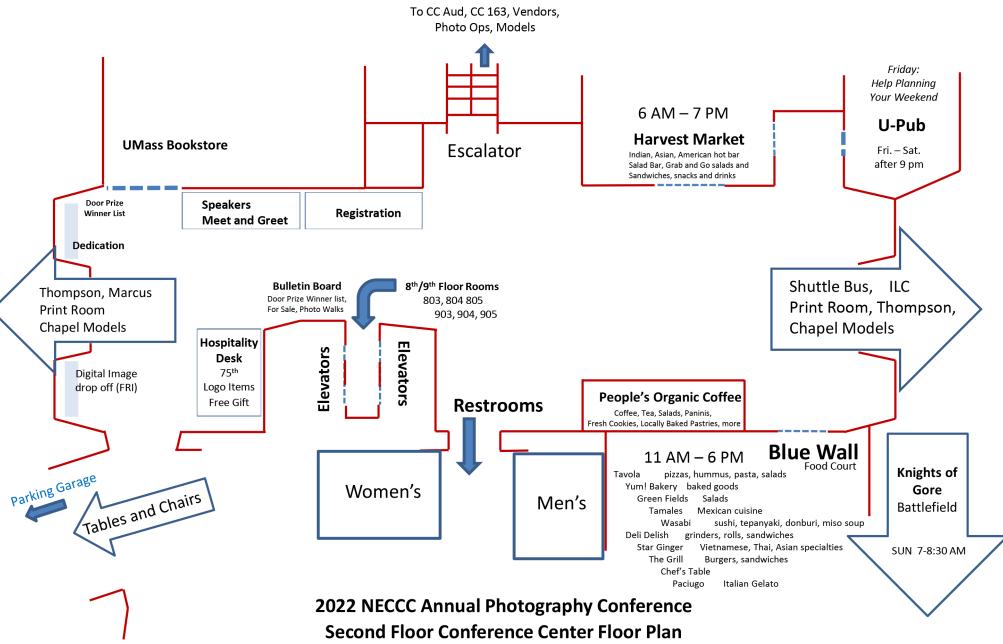

# Where Is...?

2022 NECCC Annual Photography Conference First Floor Conference Center Floor Plan

The Lincoln Campus Center is the focal point of the conference. The Registration Desk and Hospitality Table are located on the main level. The University Bookstore, Blue Wall Café and several coffee/food shops are on this level as well. Programs are given in the Campus Center Auditorium and various other rooms and buildings. You can reach the Lower Level (reached by escalator or elevator). Photo Ops, model sessions, the vendor trade show, and other activities take place here. Some rooms on the upper floors are also used for programs. The print room is located in the Old Chapel. The Campus Center has a underground walkway to the Parking Garage.