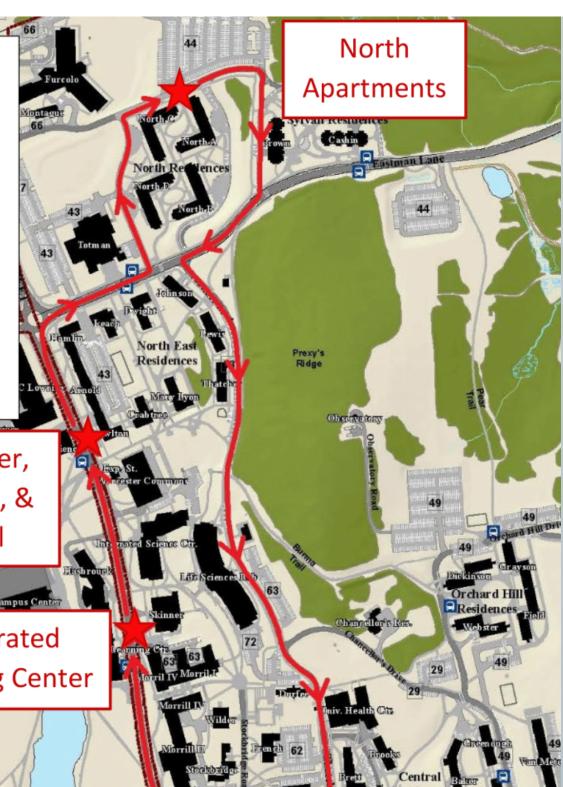

### Shuttle Bus Routes

NECCC 2022 Shuttle Map < https://necccphotoconference.org/wp-content/uploads/2019/01/NECCC-2022-Shuttle-Map.pdf>

H

DOWNLOAD (PDF) < HTTPS://NECCCPHOTOCONFERENCE.ORG/WP-CONTENT/UPLOADS/2019/01/NECCC-2022-SHUTTLE-MAP.PDF>

### Camera Club 2022 NECCC Shuttle

Bus runs every 16-18 minutes between these hours:

Friday 7 AM – 11 PM Saturday 6 AM – 11 PM Sunday 6 AM – 2 PM

In a state of the

amsit Facili

25

Campus Center, Worcester DC, & Marcus Hall

> Integrated Learning Center

UMass Campus Parking Map < https://necccphotoconference.org/wp-content/uploads/2022/07/UMass-Campus-Parking-Map.pdf>

DOWNLOAD (PDF) < HTTPS://NECCCPHOTOCONFERENCE.ORG/WP-CONTENT/UPLOADS/2022/07/UMASS-CAMPUS-PARKING-MAP.PDF>